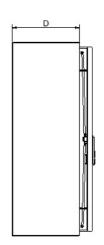

Antistatic to avoid electrostatic charges

according to EN IEC 60079-0

Colour Special colour to RAL o request

**WA** Wall fastening ☐inside/ ☐outside

| Type (Standard)   | Hight<br>H | Width<br>W | Depth<br>D |
|-------------------|------------|------------|------------|
| BASIC 101.064.035 | 1040       | 640        | 350        |
| BASIC 101.084.035 | 1040       | 840        | 350        |
| BASIC 101.104.035 | 1040       | 1040       | 350        |