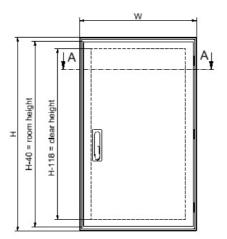

Antistatic to avoid electrostatic charges

according to EN IEC 60079-0

Colour Special colour to RAL o request

**WA** Wall fastening ☐inside/ ☐outside

| Type (Standard)   | Hight<br>H | Width<br>W | Depth<br>D |
|-------------------|------------|------------|------------|
| BASIC 101.064.035 | 1040       | 640        | 350        |
| BASIC 101.084.035 | 1040       | 840        | 350        |
| BASIC 101.104.035 | 1040       | 1040       | 350        |