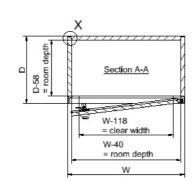

Antistatic to avoid electrostatic charges

according to EN IEC 60079-0

Colour Special colour to RAL o request

**WA** Wall fastening ☐inside/ ☐outside

| Type (Standard)   | Hight<br>H | Width<br>W | Depth<br>D |
|-------------------|------------|------------|------------|
| BASIC 101.064.035 | 1040       | 640        | 350        |
| BASIC 101.084.035 | 1040       | 840        | 350        |
| BASIC 101.104.035 | 1040       | 1040       | 350        |